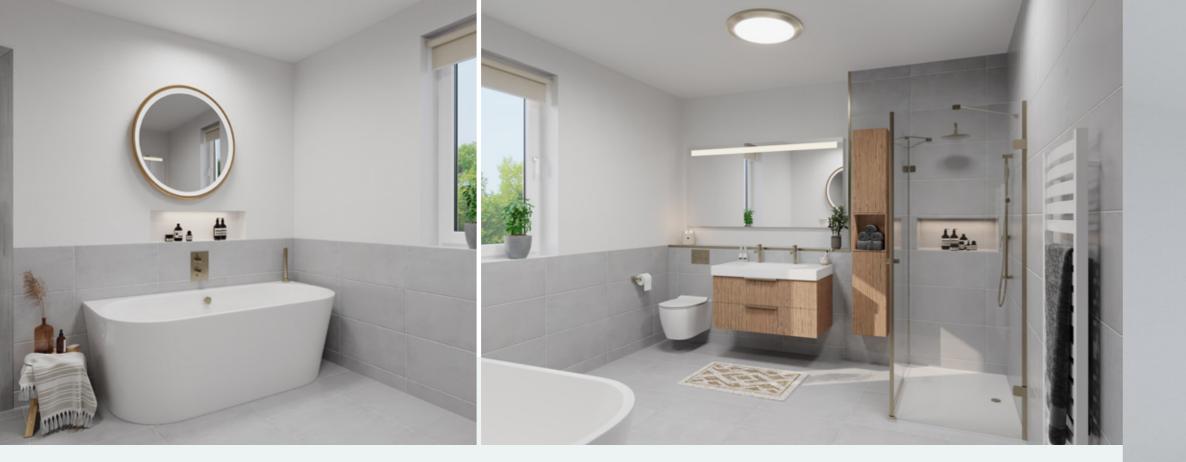

All four apartments are spacious and come equipped with contemporary kitchens, alongside soft to the touch porcelain tiles for shower areas.

Minimalist in their aesthetic, these

understated natural materials bring a sense of the outdoors inside, complementing each home's earthy and neutral colour palette - the perfect way in which to create a warming feel for you and your family, whilst also adding a hint of sophistication.

### Bathrooms and En-suites

- Bathrooms and En-suites by Scope
- Partially tiled walls
- Tiled floor
- Wall mounted dual flush WC
- Rain shower

Grey pre-finished doors