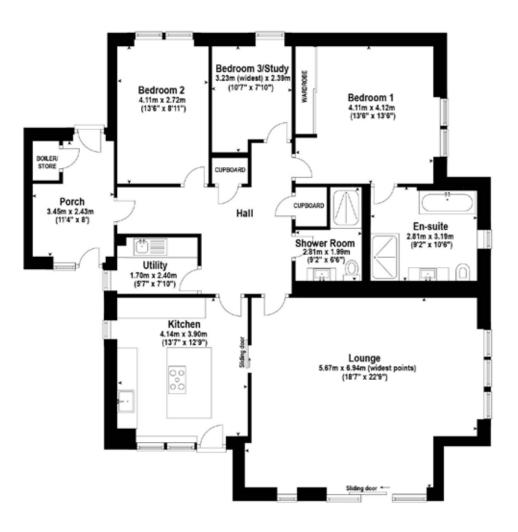

ral stone
- Balcony in polished brushed satin
- Composite decking & toughened glass
- Secure by Design front door
- Interconnected mains smoke & heat alarms
- Carbon monoxide alarms
- Low energy light fittings
- USB chrome sockets
- Gas Central Heating

- Water efficient WC & WHB fittings
- Premier Guarantee Registered
- Sustainable, energy efficient homes
- Highly insulated
- Advanced technology solutions
- Cabling for sky installed
- Energy Efficiency Rating A

### **Communal areas**

- Landscaped and paved
- External lighting
- Buff monoblock
- Stainless steel balustrade
- Ramp access to upper apartments
- Private garden areas
- Wildflower common garden
- Monoblock private parking

Please consult with selling agents Rettie & Co if you have any questions on our specification or finish.







. ...

| Kilmardinny Meadows, Lovat Avenue, Bearsden                                               |             |                                                              | Kilmardinny Meadows, Lovat Avenue, Bearsden |             |                   |
|-------------------------------------------------------------------------------------------|-------------|--------------------------------------------------------------|---------------------------------------------|-------------|-------------------|
| Three Bedroom Apartment with Main Door Access<br>Ground floor.<br>1266 sg ft   118.3 sg m |             | Three Bedroom Apartment with Ramp Access<br>First floor.<br> |                                             | PLOT<br>TWO |                   |
| Area