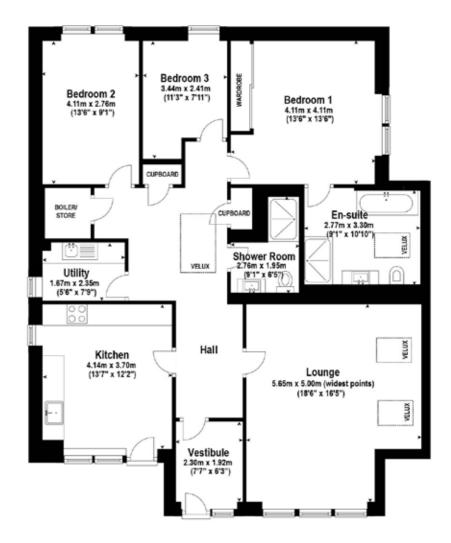

. . . .

CROSBIE Homes

KILMARDINNY Meadows

KILMARDINNY Meadows

| Three Bedroom Apartment with Main Door Access |       |  |
|-----------------------------------------------|-------|--|
| Ground floor.                                 | PLOT  |  |
| 1191 sq ft   109 sq m                         | THREE |  |

| Area               | Dimensions  |                   |
|--------------------|-------------|-------------------|
| Lounge/family room | 5.7m x 4.6m | 18.8 ft x 16.3 ft |
| Kitchen            | 3.7m x 4.2m | 12.3 ft x 13.8 ft |
| Utility room       | 2.5m x 1.7m | 8.1 ft x 5.6 ft   |
| Bedroom one        | 4.1m x 4.1m | 13.6 ft x 13.4 ft |
| Ensuite bathroom   | 2.8m x 3.3m | 9.2 ft x 10.11 ft |
| Bedroom two        | 2.7m x 4.1m | 9 ft x 13.6 ft    |
| Bedroom three      | 2.4m x 3.3m | 7.10 ft x 10.8 ft |
| Shower room        | 1.9m x 2.8m | 6.4 ft x 9.2 ft   |
| Vestibule          | 1.8m x 2.3m | 6 ft x 7.6 ft     |
| Porch              | 2.5m x 3.4m | 8.1 ft x 11.2 ft  |