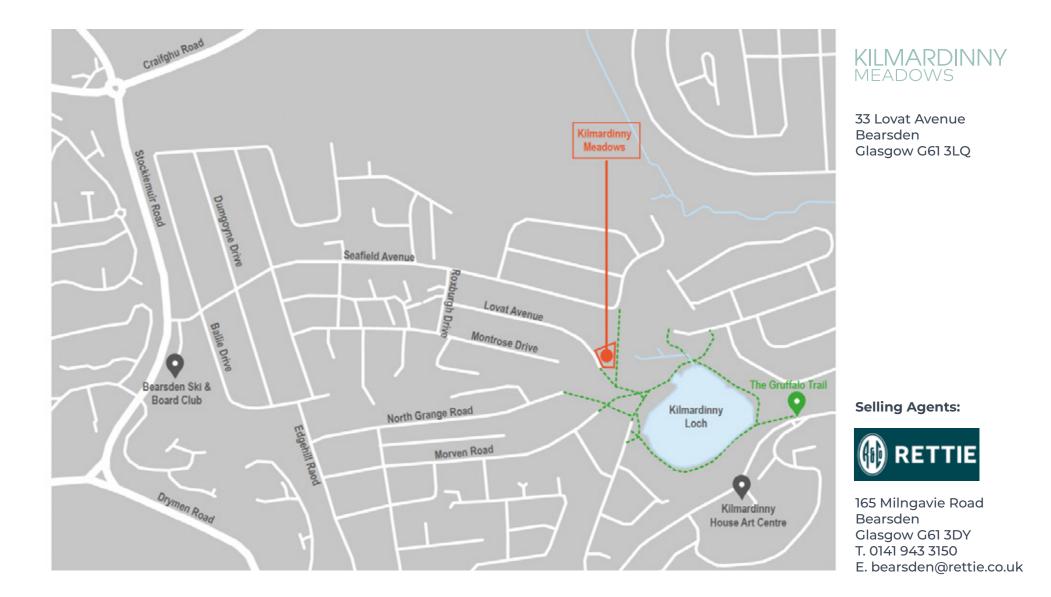

## The Location

Immerse yourself in nature and adopt a new stylish way of living within this leafy and desirable suburb. Just 6 miles North West of Glasgow City Centre, the location couldn't be further away from busy city life, with its sense of relaxation and calm.

Steeped in history and culture, Bearsden is welcoming of those at any stage in life and has an abundance of amenities nearby. A thriving local community, there is a diverse mix of independent shops, bars and restaurants to explore, regularly enjoyed by locals.

Meanwhile those who favour the great outdoors can take advantage of the vast array of nature walks and reserves close by – including Mugdock Country Park and Kilmardinny Loch.

It is this slower paced lifestyle and iconic setting which has attracted artists and authors, such as Julia Donaldson, to Bearsden. And the benefits of living in such an environment are clear to see, with some of Scotland's highest-ranking schools within the local catchment.