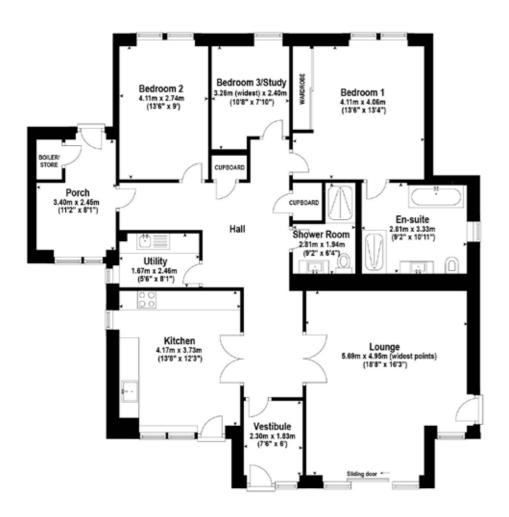

Please consult with selling agents Rettie & Co if you have any questions on our specification or finish.

. ...

| Kilmardinny Meadows, Lovat Avenue, Bearsden                                               |             |                                                              | Kilmardinny Meadows, Lovat Avenue, Bearsden |             |                   |
|-------------------------------------------------------------------------------------------|-------------|--------------------------------------------------------------|---------------------------------------------|-------------|-------------------|
| Three Bedroom Apartment with Main Door Access<br>Ground floor.<br>1266 sg ft   118.3 sg m |             | Three Bedroom Apartment with Ramp Access<br>First floor.<br> |                                             | PLOT<br>TWO |                   |
| Area                                                                                      | Dimensions  |                                                              | Area                                        | Dimensions  | -                 |
| Lounge/family room                                                                        | 5.7m x 6.9m | 18.7 ft x 22.9 ft                                            | Lounge/family room                          | 5.0m x 5.7m | 16.5ft x 18.6 ft  |
| Kitchen                                                                                   | 3.9m x 4.2m | 12.9 ft x 13.7 ft                                            | Kitchen                                     | 3.7m x 4.1m | 12.2 ft x 13.7 ft |
| Utility room                                                                              | 2.4m x 1.7m | 7.10 ft x 5.7 ft                                             | Utility room                                | 2.4m x 1.7m | 7.9 ft x 5.6 ft   |
| Bedroom one                                                                               | 4.1m x 4.1m | 13.6 ft x 13.6 ft                                            | Bedroom one                                 | 4.1m x 4.1m | 13.6 ft x 13.6 ft |
| Ensuite bathroom                                                                          | 2.8m 3.2m   | 9.2 ft x 10.6 ft                                             | Ensuite bathroom                            | 3.3m 2.8m   | 10.10 ft x 9.1 ft |
| Bedroom two                                                                               | 2.7m x 4.1m | 8.1 ft x 13.6 ft                                             | Bedroom two                                 | 2.8m x 4.1m | 9.1 ft x 13.6 ft  |
| Bedroom three                                                                             | 2.4m x 3.2m | 7.10 ft × 10.7 ft                                            | Bedroom three                               | 2.4m x 3.4m | 7.11 ft x 11.3 ft |
| Shower room                                                                               | 2m x 2.8m   | 6.6 ft × 9.2 ft                                              | Shower room                                 | 1.9m x 2.8m | 6.5 ft x 9.1 ft   |
| Porch                                                                                     | 2.4m x 3.5m | 8 ft x 11.4 ft                                               | Vestibule                                   | 1.9m x 2.3m | 6.3 ft x 7.7ft    |