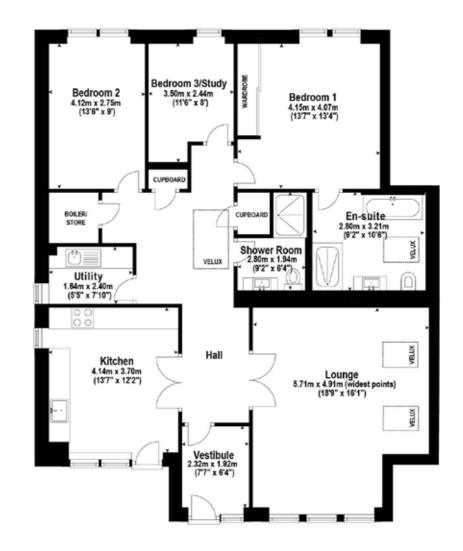

#### CROSBIE Homes

#### KILMARDINNY MEADOWS

Please consult with selling agents Rettie & Co if you have any questions on our specification or finish.

. ...

| Kilmardinny Meadows, Lovat Avenue, Bearsden                                               |             |                                                              | Kilmardinny Meadows, Lovat Avenue, Bearsden |             |                   |
|-------------------------------------------------------------------------------------------|-------------|--------------------------------------------------------------|---------------------------------------------|-------------|-------------------|
| Three Bedroom Apartment with Main Door Access<br>Ground floor.<br>1266 sg ft   118.3 sg m |             | Three Bedroom Apartment with Ramp Access<br>First floor.<br> |                                             | PLOT<br>TWO |                   |
| Area                                                                                      | Dimensions  |                                                              | Area                                        | Dimensions  | -                 |
| Lounge/family room                                                                        | 5.7m x 6.9m | 18.7 ft x 22.9 ft                                            | Lounge/family room                          | 5.0m x 5.7m | 16.5ft x 18.6 ft  |
| Kitchen                                                                                   | 3.9m x 4.2m | 12.9 ft x 13.7 ft                                            | Kitchen                                     | 3.7m x 4.1m | 12.2 ft x 13.7 ft |
| Utility room                                                                              | 2.4m x 1.7m | 7.10 ft x 5.7 ft                                             | Utility room                                | 2.4m x 1.7m | 7.9 ft x 5.6 ft   |
| Bedroom one                                                                               | 4.1m x 4.1m | 13.6 ft x 13.6 ft                                            | Bedroom one                                 | 4.1m x 4.1m | 13.6 ft x 13.6 ft |
| Ensuite bathroom                                                                          | 2.8m 3.2m   | 9.2 ft x 10.6 ft                                             | Ensuite bathroom                            | 3.3m 2.8m   | 10.10 ft x 9.1 ft |
| Bedroom two                                                                               | 2.7m x 4.1m | 8.1 ft x 13.6 ft                                             | Bedroom two                                 | 2.8m x 4.1m | 9.1 ft x 13.6 ft  |
| Bedroom three                                                                             | 2.4m x 3.2m | 7.10 ft × 10.7 ft                                            | Bedroom three                               | 2.4m x 3.4m | 7.11 ft x 11.3 ft |
| Shower room                                                                               | 2m x 2.8m   | 6.6 ft × 9.2 ft                                              | Shower room                                 | 1.9m x 2.8m | 6.5 ft x 9.1 ft   |
| Porch                                                                                     | 2.4m x 3.5m | 8 ft x 11.4 ft                                               | Vestibule                                   | 1.9m x 2.3m | 6.3 ft x 7.7ft    |